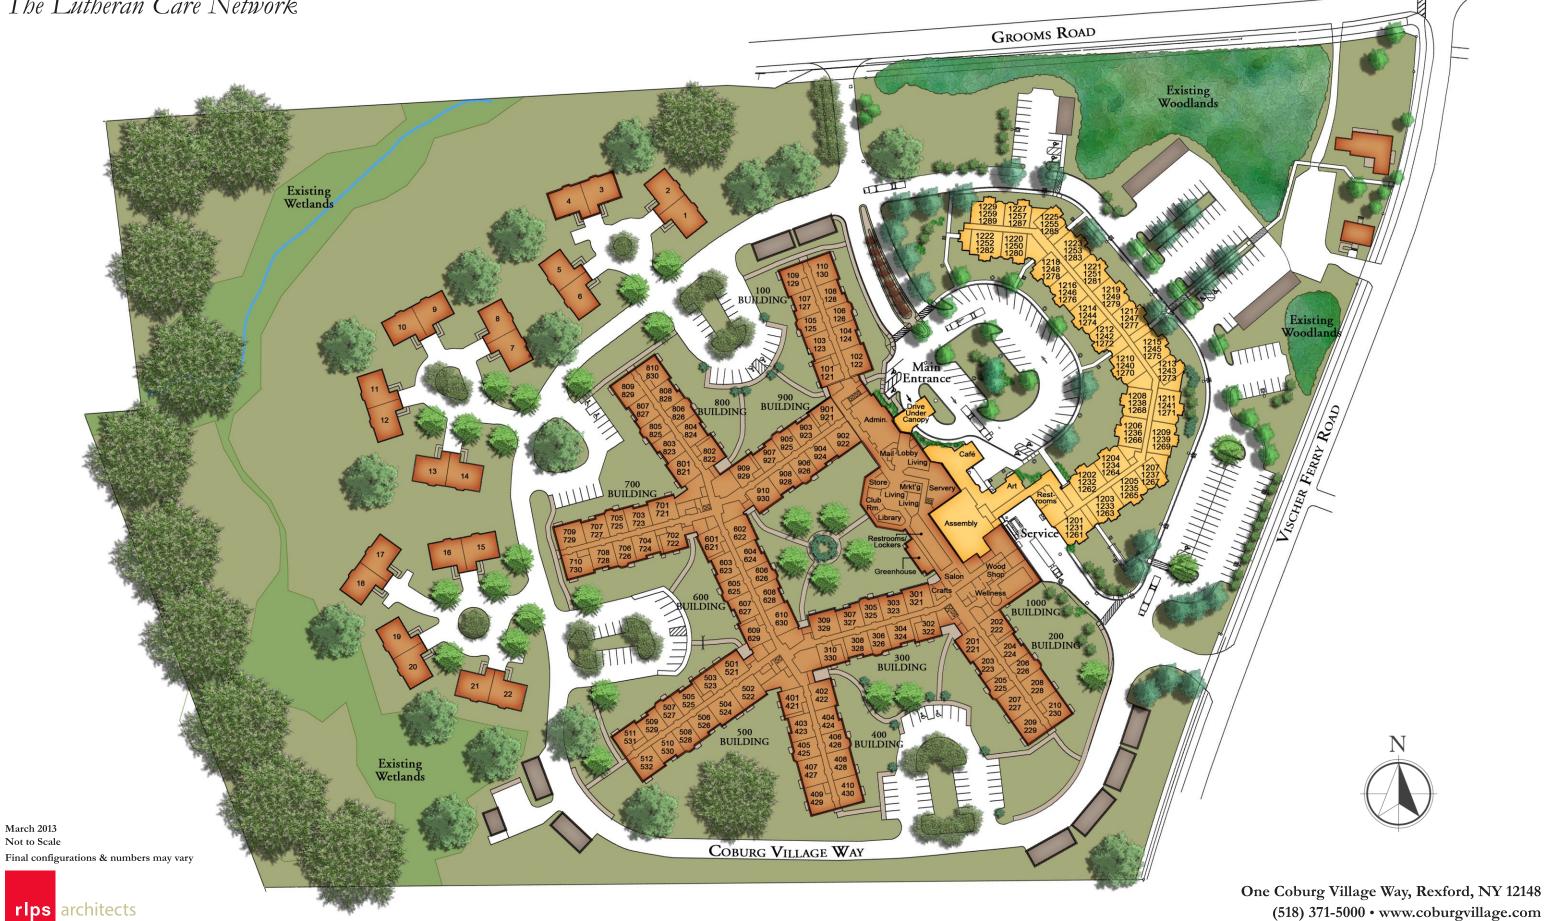

## **COBURG VILLAGE**

The Lutheran Care Network

CAMPUS MAP

# **COBURG VILLAGE** The Lutheran Care Network

122

Admin

Store

Club

327 325

328 326

BUILDING

329

422

424

426

330

Main Entrance

Drive Under

Canopy

Living

Mrkt'g Servery

Assembly

Salon

Rest-rooms

Service

BUILDING

228

230

BUILDING

(Wood

222

224

Mail Lobby

Living Living

Library

Restrooms/ Lockers

Greenhouse

301 301 321

324

BUILDING

BUILDING

925

625

627

BUILDING

624

626

628

421

423

425

621

BUILDING

526

527

908 908 928 928

127

BUILDING

BUILDING

829

Building

723

707 727 725

728

729

826

823

824

### **APARTMENTS**

127

March 2013 Final configurations & numbers may vary

One Coburg Village Way, Rexford, NY 12148 (518) 371-5000 • www.coburgvillage.com