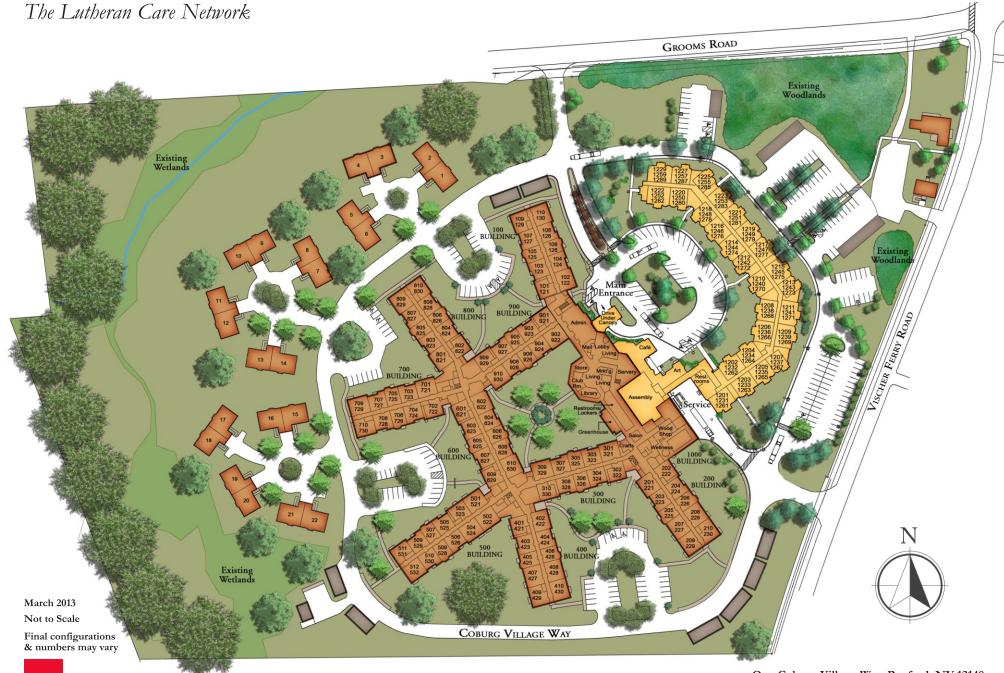

## **COBURG VILLAGE**

The Lutheran Care Network

CAMPUS MAP

# **COBURG VILLAGE** The Lutheran Care Network

122

Admin

Store

Club

327 325

328 326

BUILDING

329

422

424

426

330

Main Entrance

Drive Under

Canopy

Living

Mrkt'g Servery

Assembly

Salon

Rest-rooms

Service

BUILDING

228

230

BUILDING

(Wood

222

224

Mail Lobby

Living Living

Library

Restrooms/ Lockers

Greenhouse

301 301 321

324

BUILDING

BUILDING

925

625

627

BUILDING

624

626

628

421

423

425

621

BUILDING

526

527

908 908 928 928

127

BUILDING

BUILDING

829

Building

723

707 727 725

728

729

826

823

824

### **APARTMENTS**

127

March 2013 Final configurations & numbers may vary

One Coburg Village Way, Rexford, NY 12148 (518) 371-5000 • www.coburgvillage.com